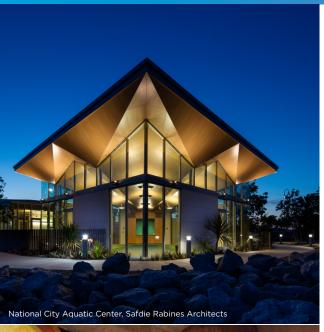

In keeping with the times, OH! 2022 will feature self-guided tours and public spaces, as well as a selection of in-person tours and experiences. Walk, bike or ride the trolley to explore these 2022 neighborhoods: Barrio Logan, City Heights, Chula Vista, Downtown, La Mesa, National City, and UCSD. Explore each neighborhood's unique history, character and architecturally significant developments both new and old.

### **7 NEIGHBORHOODS**

BARRIO LOGAN / CHULA VISTA / LA MESA NATIONAL CITY / CITY HEIGHTS / SAN MARCOS / SOUTHEASTERN SAN DIEGO 900 PARTICIPANTS

**OH! CHATS & EXPERIENCES** 

120 SITES

What is really fun about the event is that it expands your normal area that you know about. 55